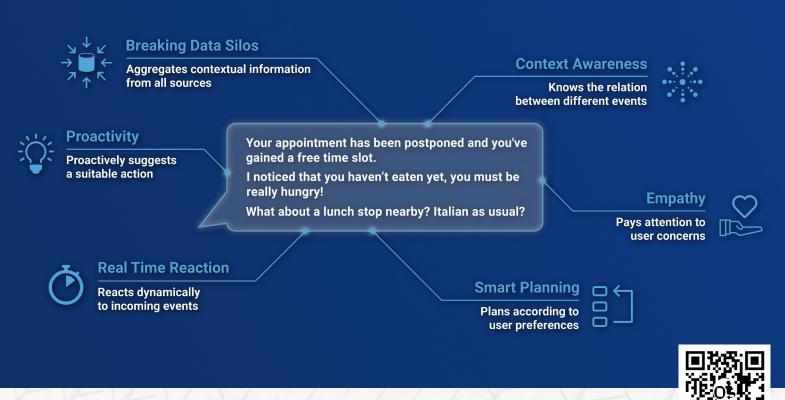

## **geni:Of** A smart assistant that acts proactively a smart companion!

geni:OS runs purely embedded, in the cloud and in hybrid mode ensuring all data stays inside your system, thus preserving your data sovereignty.

- **Java-based modular platform for natural-language interactions**
- Simplified dialog design by use of a task-based approach parting from fixed interaction sequences
- **Comprehensive data abstraction by use of ontologies and storage on a semantic blackboard**
- Combines heterogeneous data from sensors, machine learning, external services, and user context
- Arbitrary touchpoints can be connected via REST-interface
- An automotive grade platform supporting Linux x86/ARM, QNX, Android, Windows, etc.