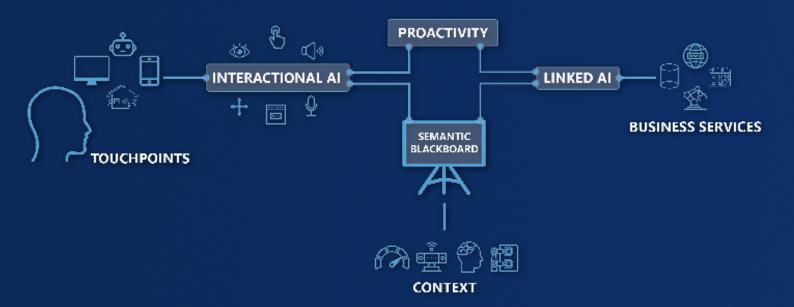

#### **Interactional AI**

Truly multimodal and personalized interaction

#### Linked Al

Intelligent conclusion through connection of local and external services

#### Semantic Data

Define once and use data from different agents which improves the flexibility to add new use cases

#### **Controlled Proactivity**

Controlled and sophisticated proactivity in consideration of full context including the user's preferences

0) 🗊 🖬 🕹 💷 💥